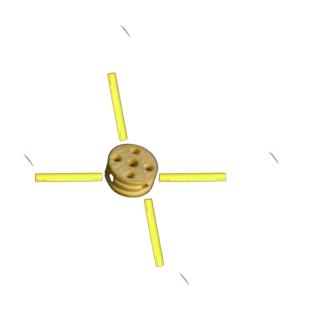

### The Windmill Blades

- Select the hub wheel, four yellow sticks, and four wooden wheels.
- 2. **Insert** a yellow stick into each of the four holes on the edge of the hub wheel.
- 3. **Place** a wooden wheel on the end of each stick.
- 4. **Remove** orange end cap from upper tower.
- 5. **Slide** center of hub wheel onto yellow stick of upper tower and replace orange end cap.