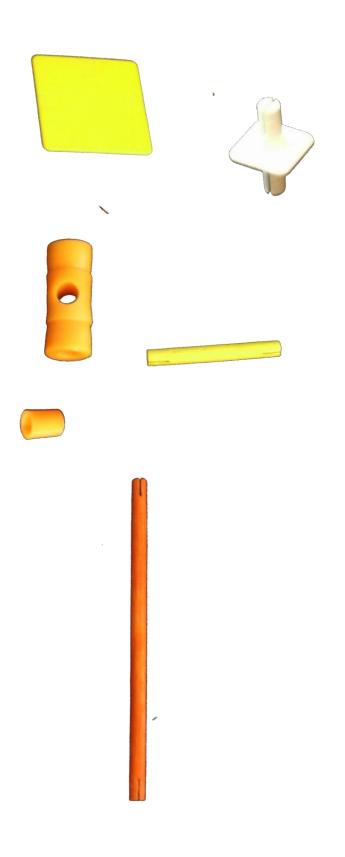

## Inventory

2 big orange wheels

6 little orange wheels

4 wooden wheels

1 hub wheel

1 green block

1 yellow block

2 orange connectors

5 orange end caps

1 yellow square

2 green sticks

4 red sticks

6 yellow sticks

4 blue sticks

4 white connectors