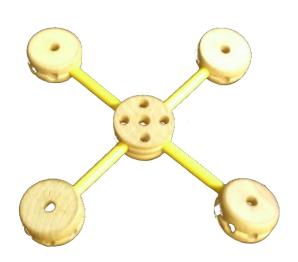

### The Windmill Blades

- Select the hub wheel, four yellow sticks, and four wooden wheels.
- 2. **Insert** a yellow stick into each of the four holes on the edge of the hub wheel.
- 3. **Place** a wooden wheel on the end of each stick.
- 4. **Remove** orange end cap from upper tower.
- 5. **Slide** center of hub wheel onto yellow stick of upper tower and replace orange end cap.