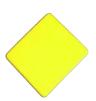

5 orange end caps

1 yellow square

2 green sticks

4 red sticks

6 yellow sticks

4 blue sticks

4 white connectors

## **Upper Tower Continued**

- 4. **Insert** the yellow stick through the side hole of the orange connecter.
- 5. **Place** the orange end cap on to one end of the yellow stick.
- 6. **Fit** the yellow square to the top of the white connector.
- 7. **Insert** the upper tower into the middle hole of the yellow block of the middle connector.