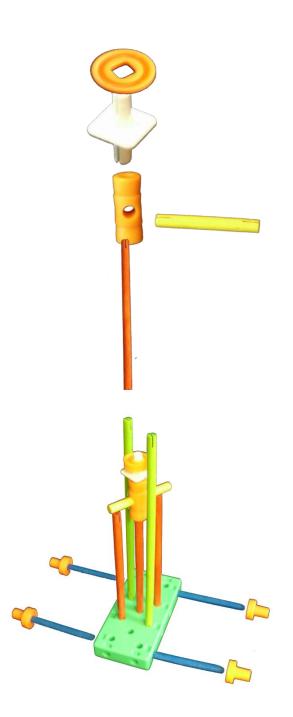

#### The Middle Connector

- 1. **Select** the yellow block, two white connectors, two orange wheels, and red stick.
- 2. **Insert** each orange wheel on each white connector.
- 3. **Insert** the white connectors on opposite sides of the yellow block.
- 4. Place middle connector on central support so wheels are parallel to blue sticks of base.

## **Upper Tower**

- 1. **Select** the red stick, orange connector, white connector, yellow stick, orange end cap, and yellow square.
- 2. **Insert** the red stick into the bottom of the orange connector.
- 3. **Insert** the white connector into the top of the orange connector.

## **Upper Tower Continued**

- 4. **Insert** the yellow stick through the side hole of the orange connecter.
- 5. **Place** the orange end cap on to one end of the yellow stick.
- 6. **Fit** the yellow square to the top of the white connector.
- 7. **Insert** the upper tower into the middle hole of the yellow block of the middle connector.