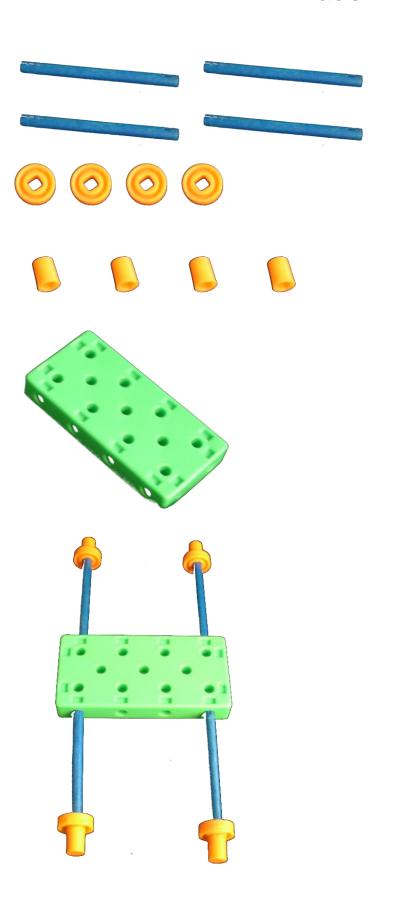

## Inventory

2 big orange wheels

6 little orange wheels

4 wooden wheels

1 hub wheel

1 green block

1 yellow block

2 orange connectors

5 orange end caps

1 yellow square

2 green sticks

4 red sticks

6 yellow sticks

4 blue sticks

4 white connectors

#### Base

- 1. **Select** the green block, four blue sticks, four small orange wheels, and four orange end caps.
- 2. Insert each of the four blue sticks into a hole on the outer ends of the thinner sides of the green block.
- 3. **Slide** one orange connecter on the end of each of blue stick.
- 4. **Top off** each blue stick with an orange end peace.