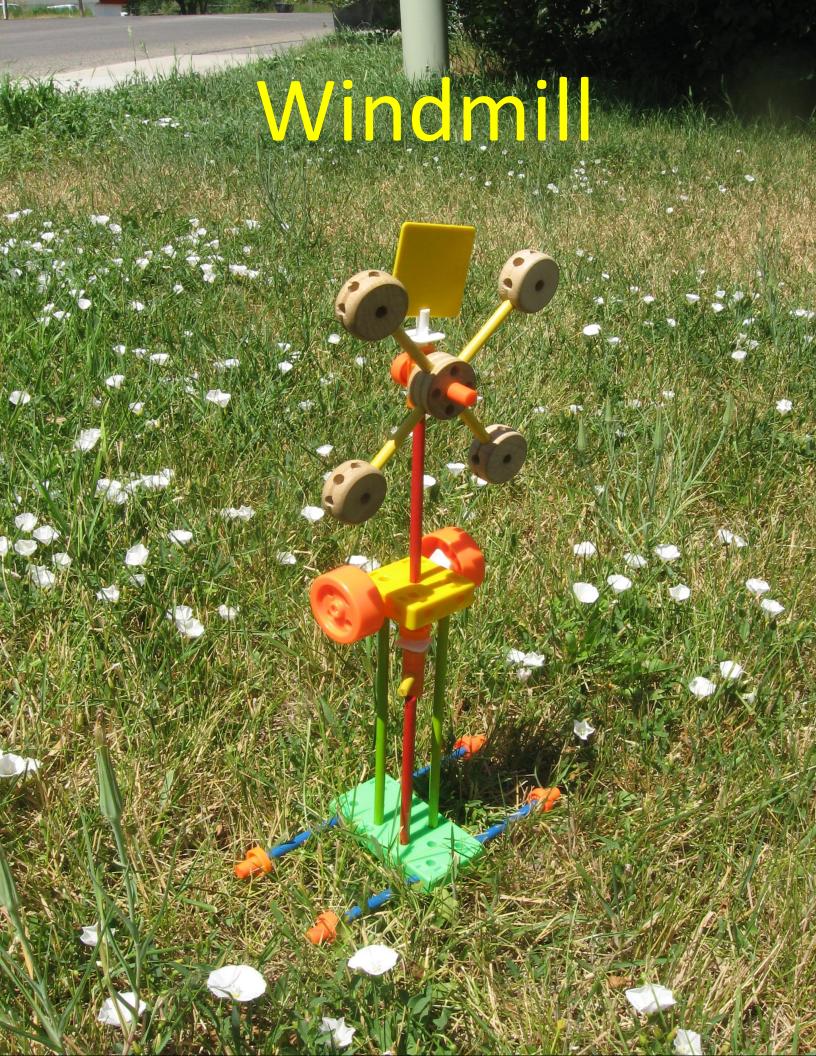

## Inventory



2 big orange wheels



6 little orange wheels



4 wooden wheels



1 hub wheel



1 green block



1 yellow block



2 orange connectors



5 orange end caps



1 yellow square



2 green sticks



4 red sticks



6 yellow sticks



4 blue sticks



4 white connectors

#### Base



- 1. **Select** the green block, four blue sticks, four small orange wheels, and four orange end caps.
- 2. Insert each of the four blue sticks into a hole on the outer ends of the thinner sides of the green block.
- 3. **Slide** one orange connecter on the end of each of blue stick.
- 4. **Top off** each blue stick with an orange end peace.

## **Central Support**



- 1. Select the green block, one white connector, one orange wheel, one orange connector, one yellow sticks, two green sticks,