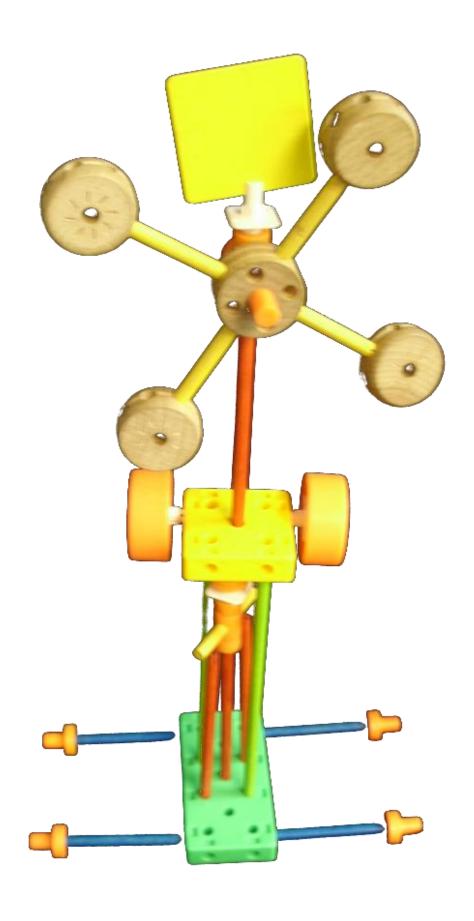

nto the top of the orange connector.

## **Upper Tower Continued**





- 4. **Insert** the yellow stick through the side hole of the orange connecter.
- 5. **Place** the orange end cap on to one end of the yellow stick.
- 6. **Fit** the yellow square to the top of the white connector.
- 7. **Insert** the upper tower into the middle hole of the yellow block of the middle connector.

### The Windmill Blades





- Select the hub wheel, four yellow sticks, and four wooden wheels.
- 2. **Insert** a yellow stick into each of the four holes on the edge of the hub wheel.
- 3. **Place** a wooden wheel on the end of each stick.
- 4. **Remove** orange end cap from upper tower.
- 5. **Slide** center of hub wheel onto yellow stick of upper tower and replace orange end cap.

# The Completed Windmill