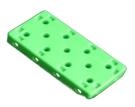

## Inventory

2 big orange wheels

6 little orange wheels

4 wooden wheels

1 hub wheel

1 green block

1 yellow block

2 orange connectors

#### Base

- 1. **Select** the green block, four blue sticks, four small orange wheels, and four orange end caps.
- 2. Insert each of the four blue sticks into a hole on the outer ends of the thinner sides of the green block.
- 3. **Slide** one orange connecter on the end of each of blue stick.
- 4. **Top off** each blue stick with an orange end peace.