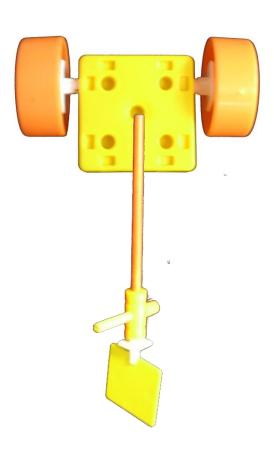

#### The Middle Connector

- 1. **Select** the yellow block, two white connectors, two orange wheels, and red stick.
- 2. **Insert** each orange wheel on each white connector.
- 3. **Insert** the white connectors on opposite sides of the yellow block.
- 4. Place middle connector on central support so wheels are parallel to blue sticks of base.

## **Upper Tower**

- 1. **Select** the red stick, orange connector, white connector, yellow stick, orange end cap, and yellow square.
- 2. **Insert** the red stick into the bottom of the orange connector.
- 3. **Insert** the white connector into the top of the orange connector.

## **Upper Tower Continued**

- 4. **Insert** the yellow stick through the side hole of the orange connecter.
- 5. **Place** the orange end cap on to one end of the yellow stick.
- 6. **Fit** the yellow square to the top of the white connector.
- 7. **Insert** the upper tower into the middle hole of the yellow block of the middle connector.

### The Windmill Blades

- Select the hub wheel, four yellow sticks, and four wooden wheels.
- 2. **Insert** a yellow stick into each of the four holes on the edge of the hub wheel.
- 3. **Place** a wooden wheel on the end of each stick.
- 4. **Remove** orange end cap from upper tower.
- 5. **Slide** center of hub wheel onto yellow stick of upper tower and replace orange end cap.