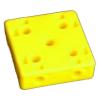

5 orange end caps

1 yellow square

2 green sticks

4 red sticks

6 yellow sticks

4 blue sticks

4 white connectors

#### The Middle Connector

- 1. **Select** the yellow block, two white connectors, two orange wheels, and red stick.
- 2. **Insert** each orange wheel on each white connector.
- 3. **Insert** the white connectors on opposite sides of the yellow block.
- 4. Place middle connector on central support so wheels are parallel to blue sticks of base.