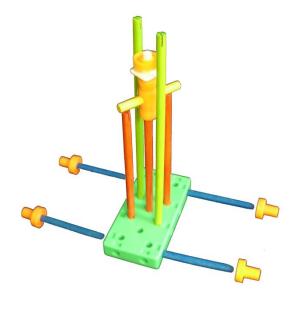

## **Central Support**

- 1. Select the green block, one white connector, one orange wheel, one orange connector, one yellow sticks, two green sticks, and three red sticks.
- 2. **Insert** the green and red sticks into the five center holes of the base, as shown to the left.

## **Central Support Continued**

- 3. **Place** the little orange wheel on end of white connector, and insert other end into orange connector.
- 4. **Fit** other end of orange connector to center red stick. Insert the yellow stick into opening in the orange connector.

#### The Middle Connector

- 1. **Select** the yellow block, two white connectors, two orange wheels, and red stick.
- 2. **Insert** each orange wheel on each white connector.
- 3. **Insert** the white connectors on opposite sides of the yellow block.
- 4. Place middle connector on central support so wheels are parallel to blue sticks of base.

## **Upper Tower**

- 1. **Select** the red stick, orange connector, white connector, yellow stick, orange end cap, and yellow square.
- 2. **Insert** the red stick into the bottom of the orange connector.
- 3. **Insert** the white connector into the top of the orange connector.

## **Upper Tower Continued**

- 4. **Insert** the yellow stick through the side hole of the orange connecter.
- 5. **Place** the orange end cap on to one end of the yellow stick.
- 6. **Fit** the yellow square to the top of the white connector.
- 7. **Insert** the upper tower into the middle hole of the yellow block of the middle connector.