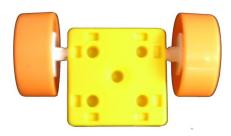

#### The Middle Connector

- 1. **Select** the yellow block, two white connectors, two orange wheels, and red stick.
- 2. **Insert** each orange wheel on each white connector.
- 3. **Insert** the white connectors on opposite sides of the yellow block.
- 4. Place middle connector on central support so wheels are parallel to blue sticks of base.