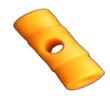

5 orange end caps

1 yellow square

2 green sticks

4 red sticks

6 yellow sticks

4 blue sticks

4 white connectors

## **Central Support**

- 1. Select the green block, one white connector, one orange wheel, one orange connector, one yellow sticks, two green sticks, and three red sticks.
- 2. **Insert** the green and red sticks into the five center holes of the base, as shown to the left.

## **Central Support Continued**

- 3. **Place** the little orange wheel on end of white connector, and insert other end into orange connector.
- 4. **Fit** other end of orange connector to center red stick. Insert the yellow stick into opening in the orange connector.