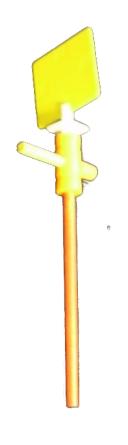

## **Upper Tower**

- 1. **Select** the red stick, orange connector, white connector, yellow stick, orange end cap, and yellow square.
- 2. **Insert** the red stick into the bottom of the orange connector.
- 3. **Insert** the white connector into the top of the orange connector.

## **Upper Tower Continued**

- 4. **Insert** the yellow stick through the side hole of the orange connecter.
- 5. **Place** the orange end cap on to one end of the yellow stick.
- 6. **Fit** the yellow square to the top of the white connector.
- 7. **Insert** the upper tower into the middle hole of the yellow block of the middle connector.