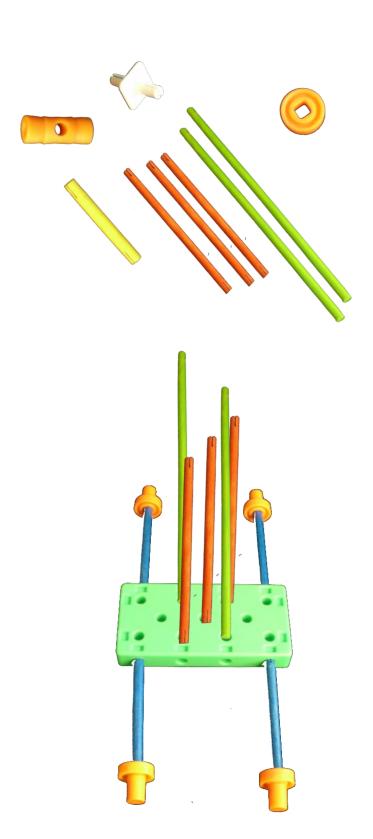

## **Central Support**

- 1. Select the green block, one white connector, one orange wheel, one orange connector, one yellow sticks, two green sticks, and three red sticks.
- 2. **Insert** the green and red sticks into the five center holes of the base, as shown to the left.

## **Central Support Continued**

- 3. **Place** the little orange wheel on end of white connector, and insert other end into orange connector.
- 4. **Fit** other end of orange connector to center red stick. Insert the yellow stick into opening in the orange connector.